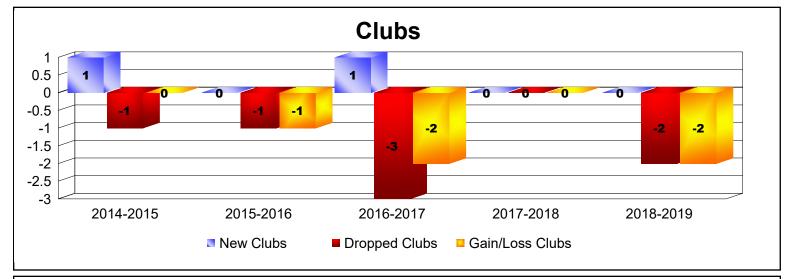

| Year      | New<br>Clubs | Dropped<br>Clubs | Gain/<br>Loss<br>Clubs | New<br>Members | Charter<br>Members | Reinstate<br>Members | Transfer<br>Members | Total<br>Member<br>Added | Total<br>Members<br>Dropped | Gain/<br>Loss<br>Members |
|-----------|--------------|------------------|------------------------|----------------|--------------------|----------------------|---------------------|--------------------------|-----------------------------|--------------------------|
| 2014-2015 | 1            | -1               | 0                      | 127            | 36                 | 6                    | 10                  | 179                      | -124                        | 55                       |
| 2015-2016 | 0            | -1               | -1                     | 107            | 2                  | 5                    | 7                   | 121                      | -172                        | -51                      |
| 2016-2017 | 1            | -3               | -2                     | 88             | 29                 | 4                    | 6                   | 127                      | -161                        | -34                      |
| 2017-2018 | 0            | 0                | 0                      | 66             | 2                  | 6                    | 4                   | 78                       | -121                        | -43                      |
| 2018-2019 | 0            | -2               | -2                     | 52             | 2                  | 3                    | 2                   | 59                       | -124                        | -65                      |
| Average   | 0            | -1               | -1                     | 88             | 14                 | 5                    | 6                   | 113                      | -140                        | -28                      |