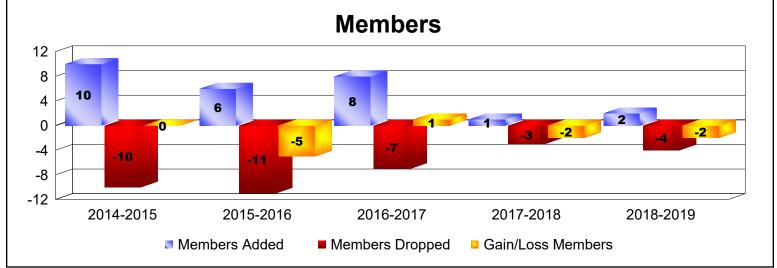

MBR0065 Page 1 of 2 10/23/2019 1:29:24PM

| Year      | New<br>Clubs | Dropped<br>Clubs | Gain/<br>Loss<br>Clubs | New<br>Members | Charter<br>Members | Reinstate<br>Members | Transfer<br>Members | Total<br>Member<br>Added | Total<br>Members<br>Dropped | Gain/<br>Loss<br>Members |
|-----------|--------------|------------------|------------------------|----------------|--------------------|----------------------|---------------------|--------------------------|-----------------------------|--------------------------|
| 2014-2015 | 0            | 0                | 0                      | 10             | 0                  | 0                    | 0                   | 10                       | -10                         | 0                        |
| 2015-2016 | 0            | 0                | 0                      | 6              | 0                  | 0                    | 0                   | 6                        | -11                         | -5                       |
| 2016-2017 | 0            | 0                | 0                      | 8              | 0                  | 0                    | 0                   | 8                        | -7                          | 1                        |
| 2017-2018 | 0            | 0                | 0                      | 1              | 0                  | 0                    | 0                   | 1                        | -3                          | -2                       |
| 2018-2019 | 0            | 0                | 0                      | 1              | 0                  | 1                    | 0                   | 2                        | -4                          | -2                       |
| Average   | 0            | 0                | 0                      | 5              | 0                  | 0                    | 0                   | 5                        | -7                          | -2                       |