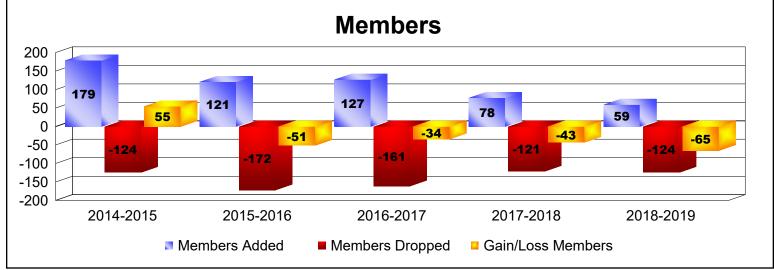

| Year      | New<br>Clubs | Dropped<br>Clubs | Gain/<br>Loss<br>Clubs | New<br>Members | Charter<br>Members | Reinstate<br>Members | Transfer<br>Members | Total<br>Member<br>Added | Total<br>Members<br>Dropped | Gain/<br>Loss<br>Members |
|-----------|--------------|------------------|------------------------|----------------|--------------------|----------------------|---------------------|--------------------------|-----------------------------|--------------------------|
| 2014-2015 | 1            | -1               | 0                      | 127            | 36                 | 6                    | 10                  | 179                      | -124                        | 55                       |
| 2015-2016 | 0            | -1               | -1                     | 107            | 2                  | 5                    | 7                   | 121                      | -172                        | -51                      |
| 2016-2017 | 1            | -3               | -2                     | 88             | 29                 | 4                    | 6                   | 127                      | -161                        | -34                      |
| 2017-2018 | 0            | 0                | 0                      | 66             | 2                  | 6                    | 4                   | 78                       | -121                        | -43                      |
| 2018-2019 | 0            | -2               | -2                     | 52             | 2                  | 3                    | 2                   | 59                       | -124                        | -65                      |
| Average   | 0            | -1               | -1                     | 88             | 14                 | 5                    | 6                   | 113                      | -140                        | -28                      |